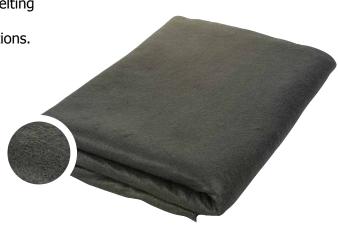

## Protection blanket 1300°C

PROTECTION ACCESSORY

Ref. 060500

# PROTEC 1300L is a blanket made of carbon felt suitable for a large array of different welding jobs.

#### APPLICATION

Held to the car body frame using magnets, it prevents melting steel projections from entering the vehicle.

- Placed directly on the seats to protect against the projections.
- Used vertically to split the workshop.
- Maximum protection against grinding projections.
- Protection when welding at high intensity.
- Protection against heat up to 1300°C.

### CONCEPTION

- Non-woven carbon felt material.
- Does not scratch surfaces.
- Free of asbestos and ceramic fibres
- Ultralight and very flexible.
- Non-combustible material.